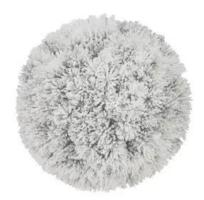

#### **Description:**

The artificial pine ball from Europalms is perfect as a stylish table and window decoration in your living and business spaces. Whether used seasonally as part of winter arrangements and themed decorations, or year-round to match country or vintage style - the white flocked pine ball is always an eye-catcher.

## **Technical specifications:**

| Standing/fixation: | Without                                |
|--------------------|----------------------------------------|
| Material:          | PE ND polyethylene                     |
| Color:             | White                                  |
| Decor style:       | Woods and meadows; country house style |
| Season:            | Winter                                 |
| Dimensions:        | Diameter: Ø 20 cm                      |
| Weight:            | 0,23 kg                                |