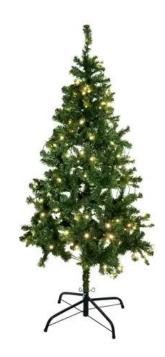

## **EUROPALMS Christmas tree, illuminated, 210cm**

Fir tree with LED illumination

**Art. No.: 83500299** GTIN: 4026397553130

**List price: 201.11 €** 

incl. 19% VAT.

## Features:

- 200 powerful LEDs warm white (WW)
- Branches shapeable

## **Technical specifications:**

| Power connection:  | Fixed power supply cord with AC adapter |
|--------------------|-----------------------------------------|
| LED type:          | 200 x warm white (WW)                   |
| Setup:             | Branches shapeable                      |
| Standing/fixation: | Stand                                   |
| Tips:              | Approx. 718 pc/pcs                      |
| Dimensions:        | Height: 210 cm                          |
| Weight:            | 6,88 kg                                 |
|                    |                                         |