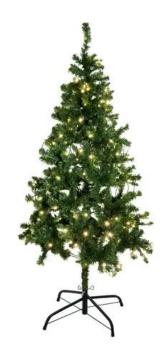

## **EUROPALMS Christmas tree, illuminated, 180cm**

Fir tree with LED illumination

**Art. No.: 83500298** GTIN: 4026397553123

#### Features:

- 200 powerful LEDs warm white (WW)
- Metal stem
- Branches shapeable

### **Technical specifications:**

| Power connection:  | Fixed power supply cord with AC adapter |
|--------------------|-----------------------------------------|
| LED type:          | 200 x warm white (WW)                   |
| Trunk:             | 1 x metal stem                          |
| Setup:             | Branches shapeable                      |
| Standing/fixation: | Stand                                   |
| Material:          | Plastic                                 |
| Tips:              | Approx. 509 pc/pcs                      |
| Dimensions:        | Height: 180 cm                          |
| Weight:            | 4,70 kg                                 |
|                    |                                         |