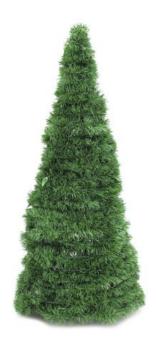

## EUROPALMS Fir tree, cone-shaped, 180cm

Cone shaped fir tree

**Art. No.: 83500268** GTIN: 4026397430783

#### Features:

- Built up in a few minutes, no correction plucking needed
- Includes plastic stand
- Consists of PVC
- Height: 180 cm
- The article is delivered dismantled
- Suitable for outdoor use
- With greencolored lifelike leaves

### **Technical specifications:**

| Standing/fixation: | Stand                                 |
|--------------------|---------------------------------------|
| Material:          | Plastic                               |
| Color:             | Green                                 |
| Foliage:           | Material: PVC polyvinyl chloride hard |
| Decor style:       | Modern living                         |
| Season:            | Christmas                             |
| Dimensions:        | Height: 1,8 m                         |
|                    |                                       |