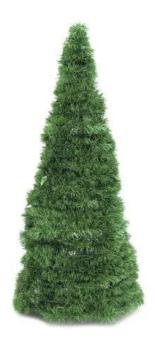

## EUROPALMS Fir tree, cone-shaped, 150cm

Cone shaped fir tree

Art. No.: 83500267

GTIN: 4026397430776

#### Features:

- Built up in a few minutes, no correction plucking needed
- Includes plastic stand
- Consists of PVC
- Height: 150 cm
- The article is delivered dismantled
- Suitable for outdoor use
- With greencolored lifelike leaves

### **Technical specifications:**

| Standing/fixation: | Stand                                 |
|--------------------|---------------------------------------|
| Material:          | Plastic                               |
| Color:             | Green                                 |
| Foliage:           | Material: PVC polyvinyl chloride hard |
| Decor style:       | Modern living                         |
| Season:            | Christmas                             |
| Dimensions:        | Height: 150 cm                        |
|                    |                                       |