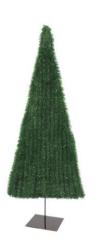

## Fir tree , flat, dark green, 180cm

Flat tree very dense, ideal for limited space

### Features:

Flat tree very dense, ideal for limited space - Includes metal stand

#### EUROPALMS Fir tree, flat, dark-green, 180cm

- Space-saving construction
- The article is delivered dismantled
- Suitable for outdoor use
- With dark greencolored lifelike leaves