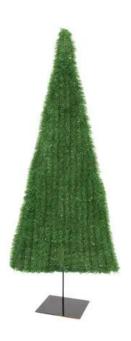

## EUROPALMS Fir tree, flat, green, 180cm

Flat tree very dense, ideal for limited space

Art. No.: 83500264

GTIN:

## The article is no longer in our assortment.

Features: Logistic

- Space-saving construction
- The article is delivered dismantled
- Suitable for outdoor use
- With greencolored lifelike leaves

## **Technical specifications:**

| Setup:             | Space-saving construction             |
|--------------------|---------------------------------------|
| Standing/fixation: | Stand                                 |
| Material:          | PVC polyvinyl chloride hard           |
| Color:             | Green                                 |
| Foliage:           | Material: PVC polyvinyl chloride hard |
| Decor style:       | Modern living                         |
| Season:            | Christmas                             |
| Dimensions:        | Height: 180 cm                        |