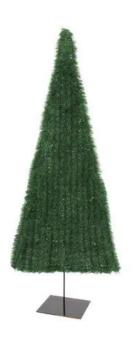

## EUROPALMS Fir tree, flat, dark green, 150cm

Flat tree very dense, ideal for limited space

Art. No.: 83500263

GTIN:

## The article is no longer in our assortment.

Features: Logistic

- Space-saving construction
- The article is delivered dismantled
- Suitable for outdoor use
- With dark greencolored lifelike leaves

## EUROPALMS Fir tree, flat, dark-green, 150cm

| Setup:             | Space-saving construction             |
|--------------------|---------------------------------------|
| Standing/fixation: | Stand                                 |
| Material:          | PVC polyvinyl chloride hard           |
| Color:             | Dark green                            |
| Foliage:           | Material: PVC polyvinyl chloride hard |
| Decor style:       | Modern living                         |
| Season:            | Christmas                             |
| Dimensions:        | Height: 150 cm                        |
| Weight:            | 3,10 kg                               |
|                    |                                       |