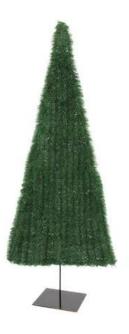

### EUROPALMS Fir tree, flat, dark-green, 120cm

Flat tree very dense, ideal for limited space

Art. No.: 83500261 GTIN:

#### Features:

- Space-saving construction
- The article is delivered dismantled
- Suitable for outdoor use -
- With dark greencolored lifelike leaves \_

#### **Technical specifications:**

| Setup:             | Space-saving construction             |
|--------------------|---------------------------------------|
| Standing/fixation: | Stand                                 |
| Material:          | PVC polyvinyl chloride hard           |
| Color:             | Dark green                            |
| Foliage:           | Material: PVC polyvinyl chloride hard |
| Decor style:       | Modern living                         |
| Season:            | Christmas                             |
| Dimensions:        | Height: 120 cm                        |
| Weight:            | 2,35 kg                               |