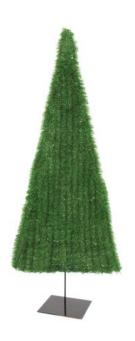

## EUROPALMS Fir tree, flat, green, 120cm

Flat tree very dense, ideal for limited space

Art. No.: 83500260

GTIN:

## The article is no longer in our assortment.

| Features: | Logistic |
|-----------|----------|

Flat tree very dense, ideal for limited space

- Includes metal stand

## EUROPALMS Fir tree, flat, green, 120cm

- Space-saving construction
- The article is delivered dismantled
- With greencolored lifelike leaves

## Technical specifications:

| Setup:             | Space-saving construction             |
|--------------------|---------------------------------------|
| Standing/fixation: | Stand                                 |
| Material:          | PVC polyvinyl chloride hard           |
| Color:             | Green                                 |
| Foliage:           | Material: PVC polyvinyl chloride hard |
| Decor style:       | Woods and meadows                     |
| Season:            | Christmas                             |

| Dimensions: | Height: 1,2 m |  |
|-------------|---------------|--|
|             |               |  |
|             |               |  |
|             |               |  |
|             |               |  |
|             |               |  |
|             |               |  |
|             |               |  |
|             |               |  |
|             |               |  |
|             |               |  |
|             |               |  |
|             |               |  |
|             |               |  |
|             |               |  |
|             |               |  |
|             |               |  |
|             |               |  |
|             |               |  |
|             |               |  |
|             |               |  |
|             |               |  |
|             |               |  |
|             |               |  |
|             |               |  |
|             |               |  |
|             |               |  |
|             |               |  |
|             |               |  |
|             |               |  |
|             |               |  |
|             |               |  |
|             |               |  |
|             |               |  |
|             |               |  |
|             |               |  |
|             |               |  |
|             |               |  |
|             |               |  |
|             |               |  |
|             |               |  |
|             |               |  |
|             |               |  |
|             |               |  |
|             |               |  |
|             |               |  |
|             |               |  |
|             |               |  |
|             |               |  |
|             |               |  |
|             |               |  |
|             |               |  |