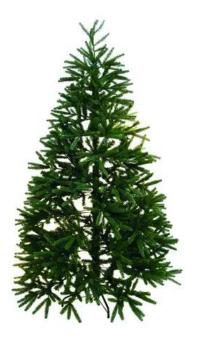

## EUROPALMS PE/PVC christmastree PREMIUM, 230cm

High-quality workmanship, very voluminous needle branches

Art. No.: 83500227 GTIN: 4026397339895

#### Features:

- Elaborate branches in natural shades of green
- Easily shapeable
- 1558 tips
- Metal base included
- Height: 230 cm
- The article is delivered dismantled
- Suitable for outdoor use