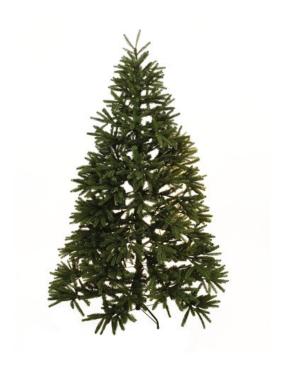

## **EUROPALMS PE/PVC christmastree PREMIUM, 200cm**

High-quality workmanship, very voluminous needle branches

Art. No.: 83500226 GTIN: 4026397339888

#### Features:

- Elaborate branches in natural shades of green
- Easily shapeable
- 1168 tips
- Metal base included
- Height: 200 cm
- The article is delivered dismantled
- Suitable for outdoor use