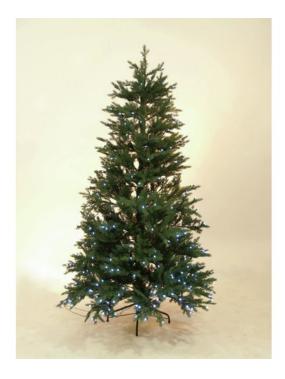

# **EUROPALMS PE Fir tree DELUXE with LEDs, 210cm**

Built-in light chain, very volumious needle branches

Art. No.: 83500217 GTIN: 4026397339871

#### Features:

- 550 LEDs
- 1272 Tips
- Only for indoor use
- Height: 210 cm
- The article is delivered dismantled

## **Technical specifications:**

| Power supply:        | 230 V AC, 50 Hz                              |
|----------------------|----------------------------------------------|
| Power consumption:   | 40,00 W                                      |
| Material:            | Plastic                                      |
| Dimensions:          | Height: 2,1 m                                |
|                      | via 24 V AC transformer                      |
| LED number:          | 550                                          |
| Legal specifications |                                              |
| Special product:     | Not designed for household room illumination |
| Intended use:        | Show effect lighting                         |
|                      |                                              |