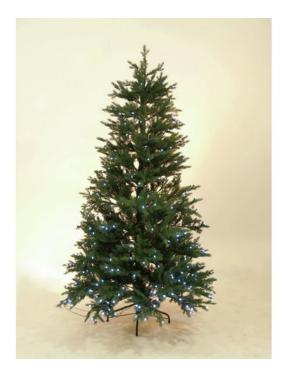

# **EUROPALMS PE Fir tree DELUXE with LEDs, 180cm**

Built-in light chain, very volumious needle branches

**Art. No.: 83500216** GTIN: 4026397339864

#### Features:

- 350 LEDs
- Height: 180 cm
- The article is delivered dismantled