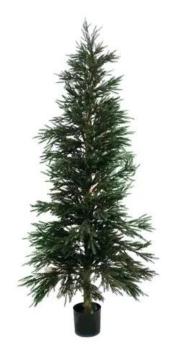

# **EUROPALMS Spruce PE, 210cm**

Spruce GTIN: 4026397342208

Art. No.: 83500213

#### Features:

- Very dense, high quality
- Natural trunk
- Space-saving construction
- With greencolored lifelike leaves

## **Technical specifications:**

| Natural trunk                |
|------------------------------|
| Space-saving construction    |
| Gardening pot                |
| PE ND polyethylene           |
| Green                        |
| Material: PE ND polyethylene |
| Approx. 3700 pc/pcs          |
| Woods and meadows            |
| Christmas                    |
| Height: 210 cm               |
| 13 kg                        |
|                              |