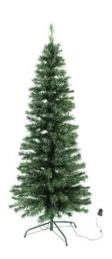

# LED fibre optic christmas tree, 180cm

LED Christmas tree with fiber optic color changing effect

Art. No.: 83500198 GTIN: 4026397384970

# LED fibre optic christmas tree, 180cm

LED Christmas tree with fiber optic color changing effect

**Art. No.: 83500198** GTIN: 4026397384970

#### Features:

- Every year again ... decorative, no dropping needles and colorful
- Fibre optic strands are bundled and attached ornamentally onto the tree
- LEDs (red, green and blue) in the illuminator provides the color changing effect
- Pushbutton for program changing on the cable
- Ready for connection with fitting power unit
- For indoor use only
- The article is delivered dismantled