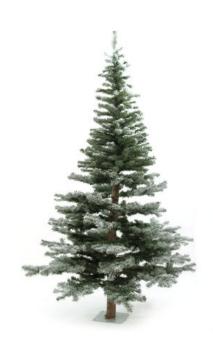

# EUROPALMS Fir tree, snow-flocked, 240cm

Snowy fir tree with natural trunk

Art. No.: 83500196 GTIN: 4026397307030

#### Features:

- Very dense, high quality
- Easily shapeable
- 880 tips
- Base included
- Height: 240 cm
- Natural trunk
- The article is delivered dismantled
- Suitable for outdoor use
- With green/whitecolored lifelike leaves

### **Technical specifications:**

| Trunk:             | Natural trunk         |  |
|--------------------|-----------------------|--|
| Standing/fixation: | Stand                 |  |
| Material:          | Plastic               |  |
| Color:             | Green; white, flocked |  |
| Tips:              | Approx. 880 pc/pcs    |  |
| Decor style:       | Woods and meadows     |  |
| Season:            | Winter; christmas     |  |
| Dimensions:        | Height: 2,4 m         |  |
| Weight:            | 8,20 kg               |  |