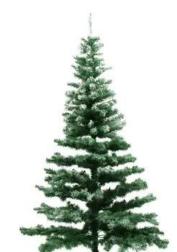

# EUROPALMS Fir tree, snow-flocked, 240cm

Snowy fir tree

**Art. No.: 83500191** GTIN: 4026397307016

#### Features:

- Very dense, high quality
- Easily shapeable
- Metal stem
- The article is delivered dismantled
- Suitable for outdoor use
- With green/whitecolored lifelike leaves

## **Technical specifications:**

| Trunk:                                | Metal stem            |
|---------------------------------------|-----------------------|
| Standing/fixation:                    | Stand                 |
| Material:                             | Plastic               |
| Color:                                | Green; white, flocked |
| Foliage:                              | Material: plastic     |
| Tips:                                 | Approx. 1280 pc/pcs   |
| Decor style:                          | Woods and meadows     |
| Season:                               | Winter; christmas     |
| Dimensions:                           | Height: 240 cm        |
| Weight:                               | 7,75 kg               |
| · · · · · · · · · · · · · · · · · · · |                       |