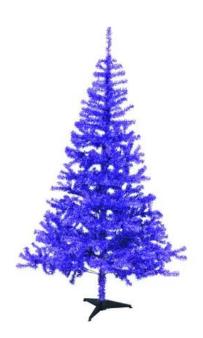

## **EUROPALMS Fir tree, purple, 240cm**

Classic fir tree in trendy purple

**Art. No.: 83500171** GTIN: 4026397445879

#### Features:

- Metal stem
- The article is delivered dismantled
- With purplecolored lifelike leaves

### **Technical specifications:**

| Trunk:             | Metal stem          |
|--------------------|---------------------|
| Standing/fixation: | Stand               |
| Material:          | Plastic             |
| Color:             | Purple              |
| Foliage:           | Material: plastic   |
| Tips:              | Approx. 1470 pc/pcs |
| Decor style:       | Modern living       |
| Season:            | Christmas           |
| Dimensions:        | Height: 240 cm      |
| Weight:            | 7 kg                |