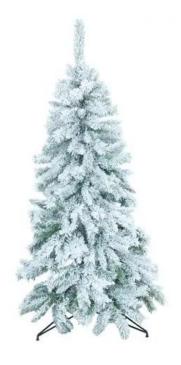

# **EUROPALMS Fir tree, flocked, 210cm**

Snowy fir tree for winter decoration

**Art. No.: 83500162** GTIN: 4026397551068

#### Features:

- Pedestal inclusive
- Snow imitation made of white flock
- 765 tips
- Height: 210 cm
- Metal stem
- With greencolored lifelike leaves

## **Technical specifications:**

| Trunk:             | Metal stem            |
|--------------------|-----------------------|
| Standing/fixation: | Stand                 |
| Color:             | Green; white, flocked |
| Foliage:           | Material: plastic     |
| Tips:              | Approx. 770 pc/pcs    |
| Decor style:       | Woods and meadows     |
| Season:            | Winter; christmas     |
| Dimensions:        | Height: 210 cm        |
| Weight:            | 8,80 kg               |