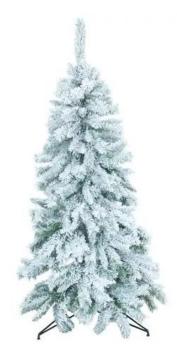

# EUROPALMS Fir tree, flocked, 180cm

Snowy fir tree for winter decoration

Art. No.: 83500161 GTIN: 4026397551051

#### Features:

- Pedestal inclusive
- Snow imitation made of white flock
- 493 tips
- Height: 180 cm
- Metal stem
- With greencolored lifelike leaves

## **Technical specifications:**

| Metal stem            |
|-----------------------|
| Stand                 |
| Green; white, flocked |
| Material: plastic     |
| Approx. 500 pc/pcs    |
| Woods and meadows     |
| Winter; christmas     |
| Height: 180 cm        |
| 6,20 kg               |
|                       |