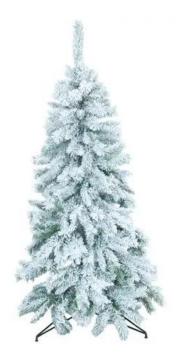

## **EUROPALMS Fir tree, flocked, 150cm**

Snowy fir tree for winter decoration

**Art. No.: 83500160** GTIN: 4026397551044

#### Features:

- Pedestal inclusive
- Snow imitation made of white flock
- 317 tips
- Height: 150 cm
- Metal stem