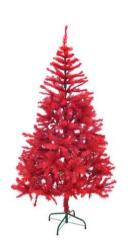

### Fir tree, red, 240cm

Classic fir tree in trendy red

Art. No.: 83500158 GTIN: 4026397385144

## Fir tree, red, 240cm

Classic fir tree in trendy red

#### Features:

- Dense, high quality
- 1468 leaves
- Incl. base
- Height: 240 cm
- Metal stem
- The article is delivered dismantled
- Suitable for outdoor use
- With redcolored lifelike leaves