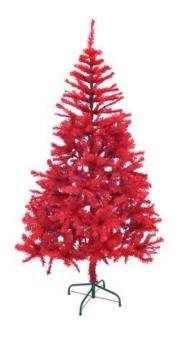

## EUROPALMS Fir tree, red, 240cm

Classic fir tree in trendy red

Art. No.: 83500158 GTIN: 4026397385144

#### Features:

- Dense, high quality
- 1468 leaves
- Incl. base
- Height: 240 cm
- Metal stem
- The article is delivered dismantled
- Suitable for outdoor use
- With redcolored lifelike leaves

## **Technical specifications:**

| Trunk:             | Metal stem          |
|--------------------|---------------------|
| Standing/fixation: | Stand               |
| Material:          | Plastic             |
| Color:             | Red                 |
| Foliage:           | Material: plastic   |
| Tips:              | Approx. 1470 pc/pcs |
| Decor style:       | Modern living       |
| Season:            | Christmas           |
| Dimensions:        | Height: 240 cm      |