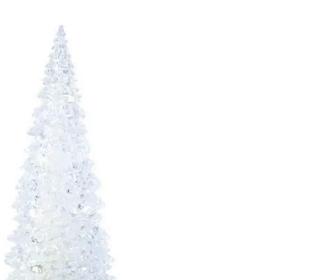

# **EUROPALMS LED Christmas Tree, medium, FC**

Plastic christmas tree

**Art. No.: 83500131** GTIN: 4026397435337

List price: 8.93 €

incl. 19% VAT.

## Features:

- LED RGB illumination with fading colors
- 3 powerful LEDs R/G/B
- Control via stand-alone; on/off switch on device
- Various versions available

## **Technical specifications:**

| Power consumption: | Max. 0,07 W                          |
|--------------------|--------------------------------------|
| IP classification: | IP20                                 |
| Power connection:  | Battery/battery pack                 |
| Battery:           | 3 x Micro (AAA) (not included)       |
| LED type:          | 3 x R/G/B                            |
| Control:           | Stand-alone; on/off switch on device |
| Material:          | Plastic                              |
| Color:             | White                                |
| Dimensions:        | Width: 10,5 cm                       |
|                    | Height: 23,5 cm                      |
|                    | Diameter: Ø 10,5 cm                  |