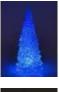

## Features:

- LED RGB illumination with fading colors
- 3 powerful LEDs R/G/B
- Control via stand-alone; on/off switch on device
- Various versions available

## **Technical specifications:**

| Power consumption: | Max. 0,07 W                          |
|--------------------|--------------------------------------|
| IP classification: | IP20                                 |
| Power connection:  | Battery/battery pack                 |
| Battery:           | 3 x Micro (AAA) (not included)       |
| LED type:          | 3 x R/G/B                            |
| Control:           | Stand-alone; on/off switch on device |
| Material:          | Plastic                              |
| Color:             | White                                |
| Dimensions:        | Width: 10,5 cm                       |
|                    | Height: 23,5 cm                      |
|                    | Diameter: Ø 10,5 cm                  |