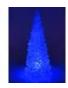

## Features:

- LED RGB illumination with fading colors
- 3 powerful LEDs R/G/B
- Control via stand-alone; on/off switch on device
- Various versions available

## **Technical specifications:**

| Power consumption: | Max. 0,07 W                          |
|--------------------|--------------------------------------|
| IP classification: | IP20                                 |
| Power connection:  | Battery/battery pack                 |
| Battery:           | 3 x Micro (AAA) (not included)       |
| LED type:          | 3 x R/G/B                            |
| Control:           | Stand-alone; on/off switch on device |
| Material:          | Plastic                              |
| Color:             | White                                |
| Dimensions:        | Width: 10,5 cm                       |
|                    | Height: 23,5 cm                      |
|                    | Diameter: Ø 10,5 cm                  |