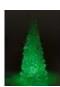

## Features:

- LED RGB illumination with fading colors
- 3 powerful LEDs R/G/B
- Control via stand-alone; on/off switch on device
- Various versions available

## **Technical specifications:**

| Power consumption: | Max. 0,07 W                          |
|--------------------|--------------------------------------|
| IP classification: | IP20                                 |
| Power connection:  | Battery/battery pack                 |
| Battery:           | 3 x Micro (AAA) (not included)       |
| LED type:          | 3 x R/G/B                            |
| Control:           | Stand-alone; on/off switch on device |
| Material:          | Plastic                              |
| Color:             | White                                |
| Dimensions:        | Width: 10,5 cm                       |
|                    | Height: 23,5 cm                      |
|                    | Diameter: Ø 10,5 cm                  |