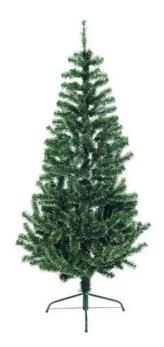

# **EUROPALMS Premium Fir tree, green-white, 180cm**

Fir with dense branches GTIN: 4026397470956

#### Features:

- Strong, dense branches
- Metal stem
- Shapeable
- The article is delivered dismantled
- Suitable for outdoor use
- Made in Europe

## **Technical specifications:**

| Trunk:             | Metal stem                           |
|--------------------|--------------------------------------|
| Setup:             | Shapeable                            |
| Standing/fixation: | Stand                                |
| Material:          | Plastic                              |
| Color:             | Green; white, flocked                |
| Tips:              | Approx. 434 pc/pcs                   |
| Decor style:       | Woods and meadows                    |
| Season:            | Winter; christmas                    |
| Dimensions:        | Height: 180 cm<br>Diameter: Ø 110 cm |
| Weight:            | 3,60 kg                              |