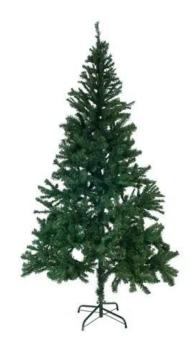

## **EUROPALMS Fir tree, 300cm**

Classic fir tree GTIN: 4026397126020

#### Features:

- Metal stem
- The article is delivered dismantled
- Suitable for outdoor use
- With greencolored lifelike leaves
- High quality

## Technical specifications:

| Trunk:             | Metal stem          |
|--------------------|---------------------|
| Standing/fixation: | Stand               |
| Material:          | Plastic             |
| Color:             | Green               |
| Tips:              | Approx. 2740 pc/pcs |
| Decor style:       | Woods and meadows   |
| Season:            | Christmas           |
| Dimensions:        | Height: 300 cm      |
| Weight:            | 15,00 kg            |