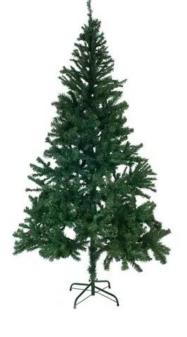

### EUROPALMS Fir tree, 240cm

Classic fir tree

Art. No.: 83500108 GTIN: 4026397385052

#### Features:

- Metal stem
- The article is delivered dismantled
- Suitable for outdoor use
- With greencolored lifelike leaves
- High quality

#### Technical specifications:

| Trunk:             | Metal stem          |
|--------------------|---------------------|
| Standing/fixation: | Stand               |
| Material:          | Plastic             |
| Color:             | Green               |
| Tips:              | Approx. 1470 pc/pcs |
| Decor style:       | Woods and meadows   |
| Season:            | Christmas           |
| Dimensions:        | Height: 240 cm      |
| Weight:            | 4,90 kg             |
|                    |                     |