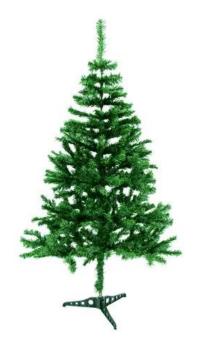

### EUROPALMS Fir tree, 150cm

Classic fir tree

Art. No.: 83500105 GTIN: 4026397385021

#### Features:

- Made of textile material
- 568 needles
- Incl. base
- Height: 150 cm
- The article is delivered dismantled
- Suitable for outdoor use
- With greencolored lifelike leaves