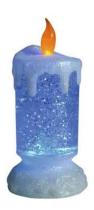

### LED Candle, medium, FC

LED candle

Art. No.: 83500080 GTIN: 4026397491883

#### Features:

- Candle made from clear polystyrene
- LED RGB illumination with fading colors
- Internal program runs automatically
- Additionally, a small propeller in the base of the candle creates a snow swirl
- With On/Off switch at the battery compartment
- Batteries not included in delivery
- For indoor use only
- Powered by a battery/battery pack
- Control via stand-alone