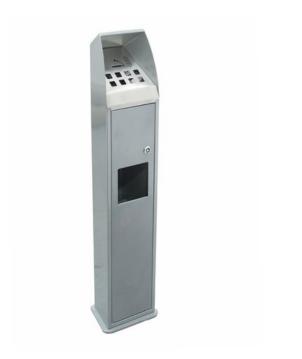

## **EUROPALMS Ashtray COMBO, pearlgrey**

High-quality ashtray, a must for every smoking area

Art. No.: 83331817

GTIN: 4026397328028

#### Features:

- Separate bins for cigarettes and trash
- Ample accessory such as heavy-duty dowels, baseplate or keys included
- Can be conveniently fixed on the floor or simply located free-standing
- Can be easily emptied separate collecting tray can be easily taken out
- Rain shelter
- Collecting tray prevents your hands from getting dirty
- Solid
- High-quality workmanship
- Trendy look
- Galvanized steel painted in pearl grey
- Construction prevents cigarette ends from falling beside the tray
- Suitable for outdoor use

#### **Technical specifications:**

Dimensions: Height: 1 m