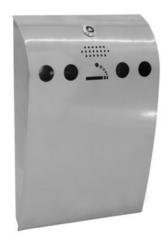

## **EUROPALMS Ashtray WAVE, pearlgrey**

High-quality ashtray, a must for every smoking area

Art. No.: 83331802

#### Features:

- Can easily be mounted to a wall
- Can easily be emptied separate collecting tray can be easily taken out
- Rain shelter
- Collecting tray prevents your hands from getting dirty
- Solid
- High-quality workmanship
- Trendy look
- Galvanized steel painted in pearl grey
- Construction prevents cigarette ends from falling beside the tray
- Suitable for outdoor use