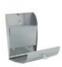

## **EUROPALMS Ashtray WAVE, pearlgrey**

High-quality ashtray, a must for every smoking area

Art. No.: 83331802

#### Features:

- Can easily be mounted to a wall
- Can easily be emptied separate collecting tray can be easily taken out
- Rain shelter
- Collecting tray prevents your hands from getting dirty
- Solid
- High-quality workmanship
- Trendy look
- Galvanized steel painted in pearl grey
- Construction prevents cigarette ends from falling beside the tray
- Suitable for outdoor use