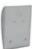

## **EUROPALMS Ashtray WAVE, pearlgrey**

High-quality ashtray, a must for every smoking area

Art. No.: 83331802

#### Features:

- Can easily be mounted to a wall
- Can easily be emptied separate collecting tray can be easily taken out
- Rain shelter
- Collecting tray prevents your hands from getting dirty
- Solid
- High-quality workmanship
- Trendy look
- Galvanized steel painted in pearl grey
- Construction prevents cigarette ends from falling beside the tray
- Suitable for outdoor use