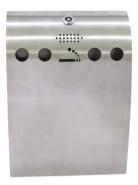

### Ashtray WAVE, stainless steel

High-quality stainless steel ashtray

Art. No.: 83331801 GTIN: 4026397326123

#### Features:

- Can easily be mounted to a wall
- Can easily be emptied separate collecting tray can be easily taken out
- Rain shelter
- Collecting tray prevents your hands from getting dirty
- Solid
- High-quality workmanship
- Trendy look
- Premium stainless steel (chrome nickel steel)
- Construction prevents cigarette ends from falling beside the tray
- Suitable for outdoor use