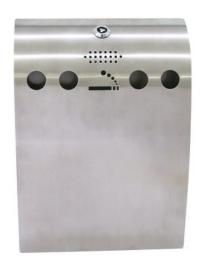

## **EUROPALMS Ashtray WAVE, stainless steel**

High-quality stainless steel ashtray

Art. No.: 83331801 GTIN: 4026397326123

#### Features:

- Can easily be mounted to a wall
- Can easily be emptied separate collecting tray can be easily taken out
- Rain shelter
- Collecting tray prevents your hands from getting dirty
- Solid
- High-quality workmanship
- Trendy look
- Premium stainless steel (chrome nickel steel)
- Construction prevents cigarette ends from falling beside the tray
- Suitable for outdoor use