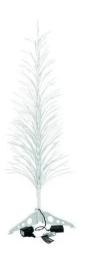

## Design tree with LED cw 120cm

Design tree with LED

### Features:

- High quality decorative element
- Trunk and delicate flexible branches in white
- Each branch tip is fitted with LED
- Memory function saves last setting when switching off
- 152 powerful LEDs 3 mm cold white (CW)
- Integrated show programs
- Control via wired remote control
- White flashing
- The article is delivered dismantled
- Available in various sizes
  - Package contents
- 1 x device, 1 x external mains adapter, 3 x foot, 1 x user manual