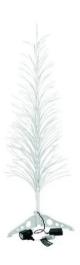

### Design tree with LED cw 80cm

Design tree with LED

Art. No.: 83330340 GTIN: 4026397457186

List price: 53.43 € incl. 19% VAT

#### Features:

- High quality decorative element
- Trunk and delicate flexible branches in white
- Each branch tip is fitted with LED
- Memory function saves last setting when switching off
- 56 powerful LEDs 3 mm cold white (CW)
- Integrated show programs
- Control via plug and play
- White flashing
- The article is delivered dismantled
- Available in various sizes
  Package contents
- 1 x light effect, 1 x external mains adapter, 3 x foot, 1 x user manual