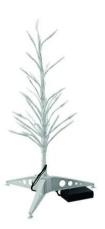

# Design tree with LED ww 40cm for battery

White, illuminated tree

Art. No.: 83330330 GTIN: 4026397457155

List price: 23.68 € incl. 19% VAT.

## Design tree with LED ww 40cm for battery

White, illuminated tree

**Art. No.: 83330330** GTIN: 4026397457155

#### Features:

- High quality decorative element
- Trunk and delicate flexible branches in white
- Each branch tip is fitted with LED
- Powered by a battery/battery pack
- 35 powerful LEDs 3 mm cold white (CW)
- Control via on/off switch on device
- White flashing
- The article is delivered dismantled
- Available in various sizes
  Package contents
- 1 x light effect, 3 x foot, 1 x user manual