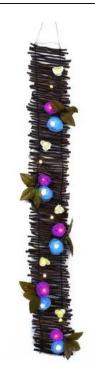

# **EUROPALMS** Rose narrow carpet, with LEDs, 120cm

Rose runner for table and wall decoration

Art. No.: 83330320

List price: 23.68 €

incl. 19% VAT.

## Features:

- Powered by a battery/battery pack
- 20 powerful LEDs 3 mm multicolor
- Glowing
- redcolored beautifully flowers

# **Technical specifications:**

| Power consumption: | 1,00 W                             |
|--------------------|------------------------------------|
| Power connection:  | Battery/battery pack               |
| Battery:           | 3 x Mignon (AA) (not included)     |
| LED type:          | 20 x 3 mm multicolor               |
| Effect:            | Glowing<br>Via push button         |
| Material:          | Steel                              |
| Foliage:           | Material: textile                  |
| Flowers:           | Color: red<br>P(material: )textile |
| Dimensions:        | Length: 120 cm                     |