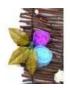

## Features:

- Powered by a battery/battery pack
- 20 powerful LEDs 3 mm multicolor
- Glowing
- redcolored beautifully flowers

# **Technical specifications:**

| Power consumption: | 1,00 W                             |
|--------------------|------------------------------------|
| Power connection:  | Battery/battery pack               |
| Battery:           | 3 x Mignon (AA) (not included)     |
| LED type:          | 20 x 3 mm multicolor               |
| Effect:            | Glowing<br>Via push button         |
| Material:          | Steel                              |
| Foliage:           | Material: textile                  |
| Flowers:           | Color: red<br>P(material: )textile |
| Dimensions:        | Length: 120 cm                     |