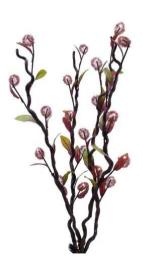

#### Features:

- Three branches with 20 white LEDs
- Brown branches, composed of natural wood, with decorative, flexible leaves and flowers made of copper wire
- For indoor use
- Ready for connection with power cord and power plug
- 1.8 meters feed line
- 20 powerful LEDs cold white (CW)
- White glowing