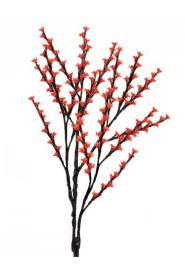

### LED Flowering branch V2, red, 1.2m

Be creative! Do-it-yourself LED flower garden (IP44)

**Art. No.: 83330245** GTIN: 4026397420432

#### LED Flowering branch V2, red, 1.2m

Be creative! Do-it-yourself LED flower garden (IP44)

**Art. No.: 83330245** GTIN: 4026397420432

#### Features:

- Flexible LED branch with 160 LEDs
- Charms a comfortable atmosphere in party rooms, on balconies or terraces, even in sunshades of sidewalk cafes, or in trees in pedestrian zones or private gardens
- Available in different colors and freely combinable
- Easy handling and installation
- For indoor and outdoor use (IP44)
- Operation via optional power supply units
- Advantages of LED technology: long life of the LEDs, low power consumption, minimal heat emission, defacto maintenance free with brilliant light radiation
- Suitable for outdoor use IP44