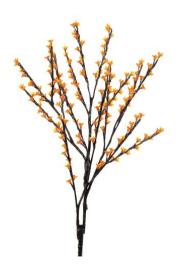

# LED Flowering branch V2, orange, 1.2m

Be creative! Do-it-yourself LED flower garden (IP44)

Art. No.: 83330243 GTIN: 4026397420395

The article is no longer in our assortment.

# LED Flowering branch V2, orange, 1.2m

Be creative! Do-it-yourself LED flower garden (IP44)

Art. No.: 83330243 GTIN: 4026397420395

#### Features:

- Flexible LED branch with 160 LEDs.
- Charms a comfortable atmosphere in party rooms, on balconies or terraces, even in sunshades of sidewalk cafes, or in trees in pedestrian zones or private gardens
- Available in different colors and freely combinable
- Easy handling and installation
- For indoor and outdoor use (IP44)
- Operation via optional power supply units
- Advantages of LED technology: long life of the LEDs, low power consumption, minimal heat emission, defacto maintenance free with brilliant light radiation
- Suitable for outdoor use IP44