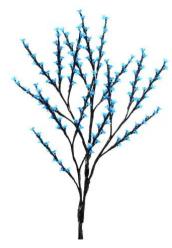

# LED Flowering branch V2, blue, 1.2m

Be creative! Do-it-yourself LED flower garden (IP44)

#### Features:

- Flexible LED branch with 160 LEDs
- Charms a comfortable atmosphere in party rooms, on balconies or terraces, even in sunshades of sidewalk cafes, or in trees in pedestrian zones or private gardens
- Available in different colors and freely combinable
- Easy handling and installation
- For indoor and outdoor use (IP44)
- Operation via optional power supply units
- Advantages of LED technology: long life of the LEDs, low power consumption, minimal heat emission, defacto maintenance free with brilliant light radiation
- Suitable for outdoor use IP44