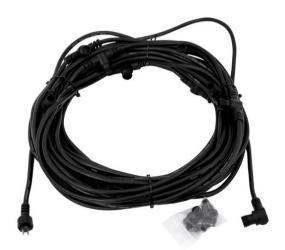

#### Features:

- Connection cable (2 x 0.75 mm²) for up to 10 LED branches (item numbers 83330221, 83330222, 83330223, 83330224, 83330225 and 83330226)
- Approx. 5 m feed line to the first connection point
- Approx. 1.5 m distance between the 10 connection points
- Go colorful! All colors of the LED branches can be freely combined
- For indoor and outdoor use (IP44)
- Suitable for outdoor use