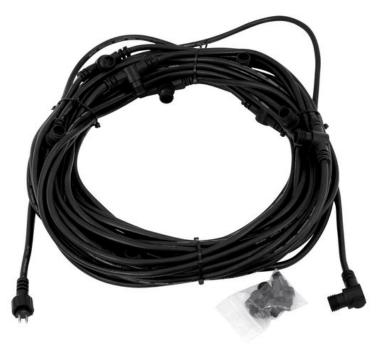

### **EUROPALMS Connection chain for max. 10 LED branches**

Be creative! Do-it-yourself LED flower garden (IP44)

Art. No.: 83330230 GTIN: 4026397385618

#### Features:

- Connection cable (2 x 0.75 mm<sup>2</sup>) for up to 10 LED branches (item numbers 83330221, 83330222, 83330223, 83330224, 83330225 and 83330226)
- Approx. 5 m feed line to the first connection point
- Approx. 1.5 m distance between the 10 connection points
- Go colorful! All colors of the LED branches can be freely combined
- For indoor and outdoor use (IP44)
- Suitable for outdoor use