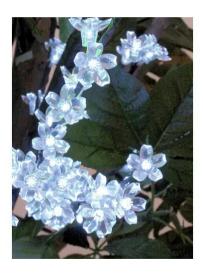

## LED Flowering branch, white, 1.2m

Be creative! Do-it-yourself LED flower garden (IP44)

#### Features:

- Flexible LED branch with 160 LEDs
- Charms a comfortable atmosphere in party rooms, on balconies or terraces, even in sunshades of sidewalk cafes, or in trees in pedestrian zones or private gardens
- Available in different colors and freely combinable
- Easy handling and installation
- Optional connection chain, incl. adapter, links up to 10 LED branches
- For indoor and outdoor use (IP44)
- Operation via optional power supply units
- Advantages of LED technology: long life of the LEDs, low power consumption, minimal heat emission, defacto maintenance free with brilliant light radiation
- Suitable for outdoor use IP44