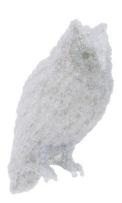

### LED OWL, white

High-quality worked decorative element, guaranteed an eye catcher

**Art. No.: 83330212** GTIN: 4026397331639

#### Features:

- Already in Greek mythology, the owl was often associated with wisdom
- Extravagant 3D sculpture ideal for the home and garden or commercial decoration
- Life-size figure made of high-quality crystal resin
- 256 long-life white LEDs
- Each figure is handmade and unique
- Ready for connection with outdoor power cord and safety transformer (IP44)
- Suitable for outdoor use IP44