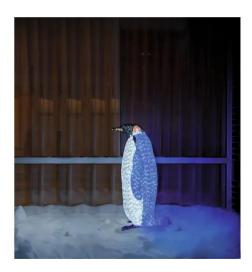

#### **LED PENGUIN female white-blue**

High-quality worked decorative element, guaranteed an eye catcher

Art. No.: 83330210 GTIN: 4026397330571

### **LED PENGUIN female white-blue**

High-quality worked decorative element, guaranteed an eye catcher

**Art. No.: 83330210** GTIN: 4026397330571

#### Features:

- Penguins are one of the few amimals which can walk on hind legs
- Extravagant 3D sculpture ideal for the home and garden or commercial decoration
- Life-size figure made of high-quality crystal resin
- 1272 long-life white LEDs
- Each figure is handmade and unique
- Ready for connection with outdoor power cord and safety transformer (IP44)
- Suitable for outdoor use IP44