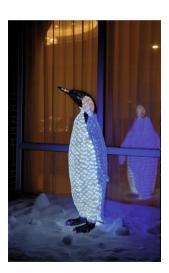

### **LED PENGUIN male white-blue**

High-quality worked decorative element, guaranteed an eye catcher

Art. No.: 83330209 GTIN: 4026397330564

#### Features:

- Extravagant 3D sculpture ideal for the home and garden or commercial decoration
- Life-size figure made of high-quality crystal resin
- 1520 long-life white LEDs
- Each figure is handmade and unique
- Ready for connection with outdoor power cord and safety transformer (IP44)
- Suitable for outdoor use IP44