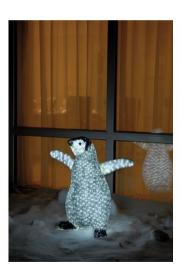

### LED PENGUIN, (kid), white-grey

High-quality worked decorative element, guaranteed an eye catcher

Art. No.: 83330208 GTIN: 4026397330557

### LED PENGUIN, (kid), white-grey

High-quality worked decorative element, guaranteed an eye catcher

**Art. No.: 83330208** GTIN: 4026397330557

#### Features:

- Penguins are one of the few amimals which can walk on hind legs
- Extravagant 3D sculpture ideal for the home and garden or commercial decoration
- Life-size figure made of high-quality crystal resin
- 688 long-life white LEDs
- Each figure is handmade and unique
- Ready for connection with outdoor power cord and safety transformer (IP44)
- PU = 1 piece
- Suitable for outdoor use IP44