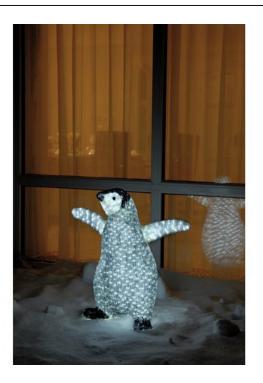

## EUROPALMS LED PENGUIN, (kid), white-grey

High-quality worked decorative element, guaranteed an eye catcher

### Features:

- Penguins are one of the few amimals which can walk on hind legs
- Extravagant 3D sculpture ideal for the home and garden or commercial decoration
- Life-size figure made of high-quality crystal resin
- 688 long-life white LEDs
- Each figure is handmade and unique
- Ready for connection with outdoor power cord and safety transformer (IP44)
- PU = 1 piece
- Suitable for outdoor use IP44

### **Technical specifications:**

| Power supply:      | 230 V AC, 50 Hz               |
|--------------------|-------------------------------|
| Power consumption: | 42,00 W                       |
| IP classification: | IP44                          |
| Material:          | Plastic                       |
| Dimensions:        | Width: 65 cm<br>Height: 68 cm |
|                    | via 24 V transformer          |
| LED number:        | 688                           |
| Protection grade:  | IP44                          |
| Dimensions (LxH):  | 650 x 680 mm                  |
|                    |                               |